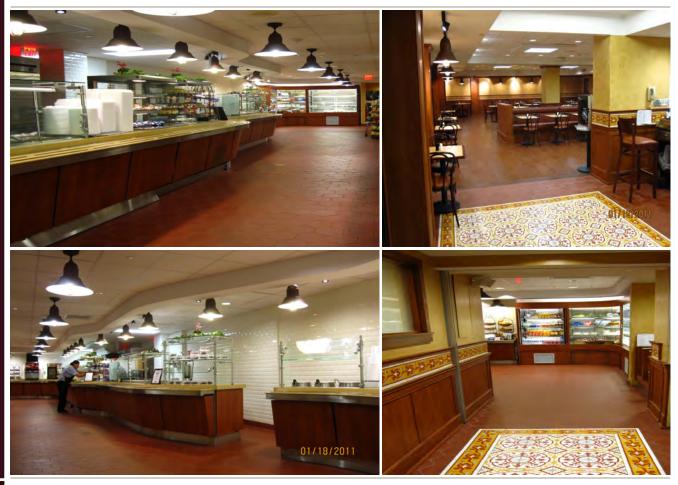

## LAKE CHARLES **MEMORIAL HOSPITAL**

1701 Oak Park Blvd. Lake Charles, Louisiana 70606

| Architect:           | Pomarico Design Studio        |                        |       | Beacon, NY |               |
|----------------------|-------------------------------|------------------------|-------|------------|---------------|
| Engineer:            | Associated Design Group, Inc. |                        |       |            | Lafayette, LA |
| Consultant:          | Raymond/Raymond Associates    |                        |       | Goshen, NY |               |
| Project Type:        |                               | Servery Renovation     |       |            |               |
| Building Population: |                               | 324 Bed Facility       |       |            |               |
| Square Footages:     |                               | Servery SF-            | 1,540 |            |               |
|                      |                               | Dining Area SF-        | 2,160 |            |               |
|                      |                               | Total Food Service SF- | 3,700 |            |               |
| Food Service Cost:   |                               | \$329,578.00 (approx.) |       |            |               |